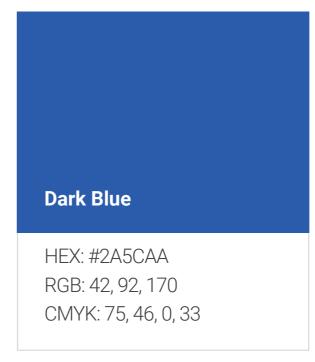

### COLOR PALETTE

Our primary colors take advantage of our existing strong—and globally positive—association with light and dark blue, warmed up with orange. Secondary colors let our primary colors to work for us while letting us embrace a lighter 'warmer' feel.

### PRIMARY BRANDING COLORS

TrustYou primary brand colors are Light Blue, Dark Blue and Orange. They are used to provide accessibility, simplicity, and consistency throughout all brand communications.