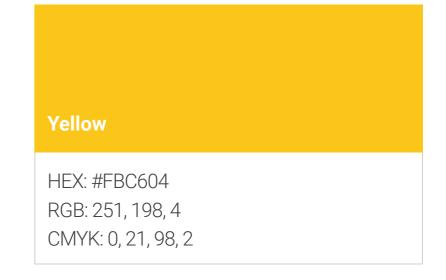

### SECONDARY BRANDING COLORS

Secondary color are here to accompany and support the primary branding colors in details, design elements, icons and marketing materials.

### **SUMMARY**

- 1. Embrace the primary colors.
- 2. A little teal and yellow goes a long way in details, imaginary and icons.
- 3. Bring in colors through imaginary and visuals.
- 4. Combine colors in contrast see palette wheel.