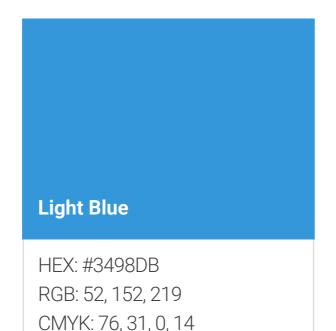

### COLOR PALETTE

Our primary colors take advantage of our existing strong—and globally positive—association with light and dark blue, warmed up with orange. Secondary colors let our primary colors to work for us while letting us embrace a lighter 'warmer' feel.

### PRIMARY BRANDING COLORS

TrustYou primary brand colors are Light Blue, Dark Blue and Orange. They are used to provide accessibility, simplicity, and consistency throughout all brand communications.