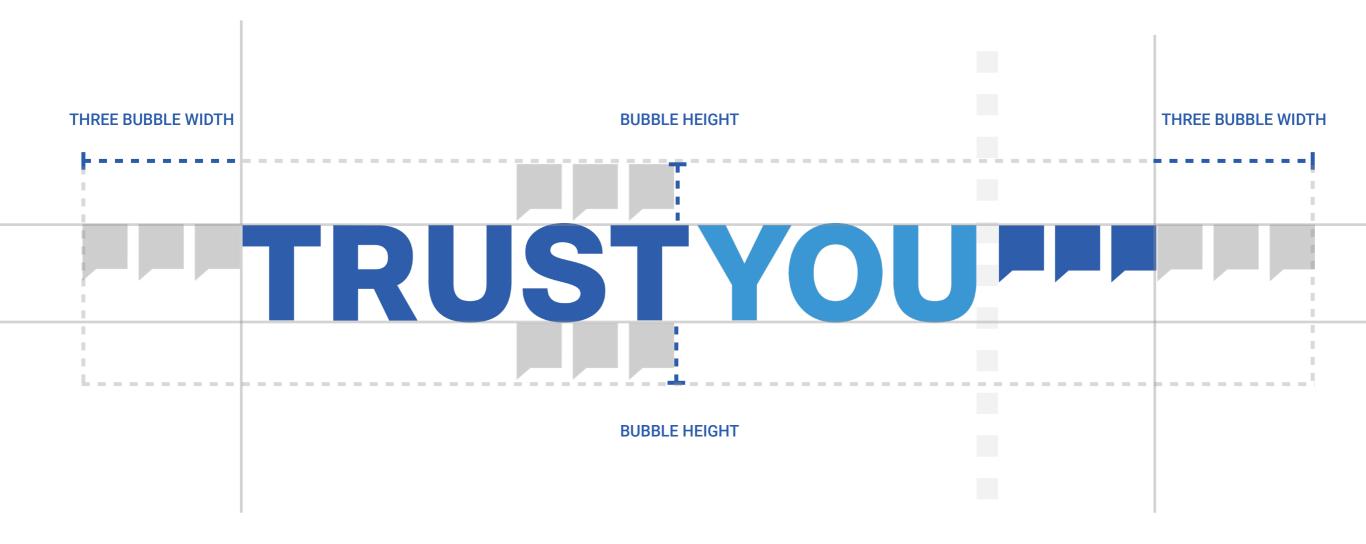

### LOGO CLEARSPACE

### **SUMMARY**

- 1. Clearspace around the logo is equal to the width of three bubbles on the sides and bubbles height above and below the logo.
- 2. Our logo is designed to scale to small sizes on print and screen. Smallest size: 18 pixels wide/0.25 inches wide/0.635 cm wide.