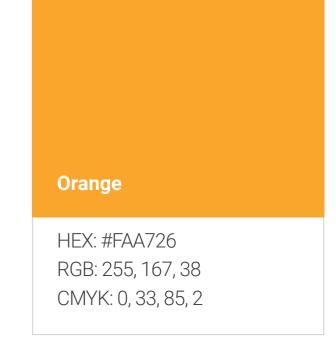

### SECONDARY BRANDING COLORS

Secondary color are here to accompany and support the primary branding colors in details, design elements, icons and marketing materials.

### **SUMMARY**

- 1. Embrace the primary colors.
- 2. A little teal and yellow goes a long way in details, imaginary and icons.
- 3. Bring in colors through imaginary and visuals.
- 4. Combine colors in contrast see palette wheel.