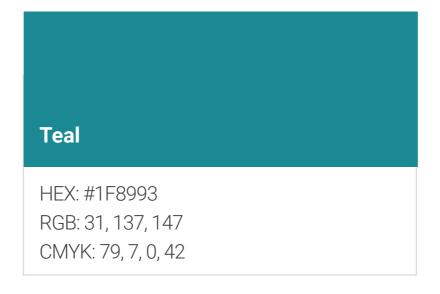

### SECONDARY BRANDING COLORS

Secondary color are here to accompany and support the primary branding colors in details, design elements, icons and marketing materials.

### **SUMMARY**

- 1. Embrace the primary colors.
- 2. A little teal and yellow goes a long way in details, imaginary and icons.
- 3. Bring in colors through imaginary and visuals.
- 4. Combine colors in contrast see palette wheel.