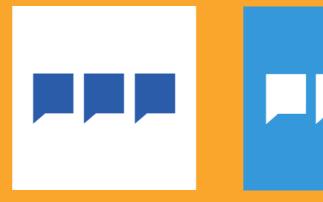

### **LOGO ICON**

Our 'three speech bubble' logo icon symbolises with its color and design the trust, communication, reviews and loyalty to our clients and industry.

### **TrustYou Main Icon**

Strengthening brand presence as a design, ad and marketing element of TrustYou's branding, and guide in our products (UI).

Option A. Color version.

Option B. White version.

Icon for widgets, social media, mobile apps and favicons